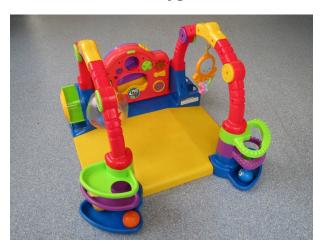

#### **Crawl to Slide Playground**

Recommended Age: 9 months +

Hire Charge: £0.50 Number of pieces: 5

Toy Library Asset Number: BAB027

Original Asset ID: 12