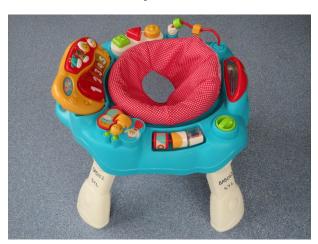

#### **Musical Activity Station**

Recommended Age: 6 months +

Hire Charge: £1.00 Number of pieces: 2

Toy Library Asset Number: BAB062

Original Asset ID: 64