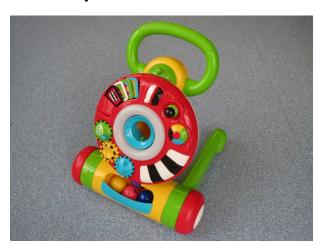

#### **ELC Baby Walker**

Help your little one get around with this walker

Recommended Age: 9 months +

Hire Charge: £0.50 Number of pieces: 6

Toy Library Asset Number: BAB064