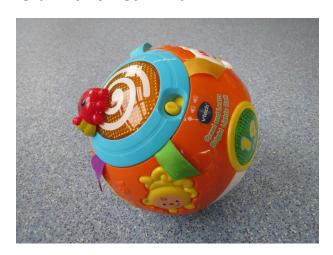

#### **Crawl and Learn Ball**

Recommended Age: 6 months +

Hire Charge: £0.20 Number of pieces: 1

Toy Library Asset Number: BAB058

Original Asset ID: 18