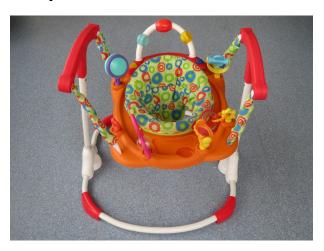

#### **Baby Funfair Entertainment Chair**

Upright colourful bouncy chair

Recommended Age: 4 months +

Hire Charge: £0.50 Number of pieces: 14

Toy Library Asset Number: BAB061