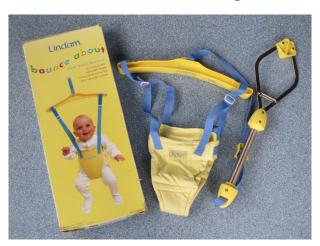

## **Bounce About Door Swing**

**Recommended Age:** 3-15 months

Hire Charge: £0.50 Number of pieces: 1

Toy Library Asset Number: BAB008