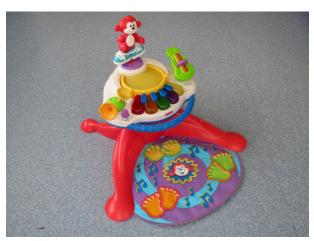

## **Baby Activity Piano**

**Recommended Age:** 6-15 months

Hire Charge: £0.50 Number of pieces: 2

Toy Library Asset Number: BAB048