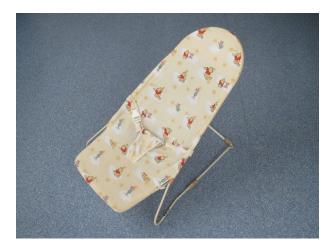

#### **Bouncing Baby Cradle**

**Recommended Age:** Birth to 6 months

Hire Charge: £0.20 Number of pieces: 1

Toy Library Asset Number: BAB031

Original Asset ID: 61