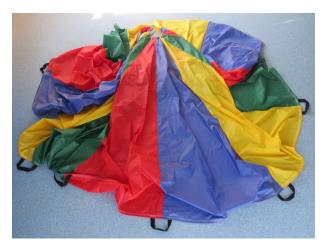

### Parachute (3.5 metres)

Sing songs and play games with this fun parashute

Recommended Age: Birth +

Hire Charge: £0.50 Number of pieces: 1

Toy Library Asset Number: ENE007

Original Asset ID: 136