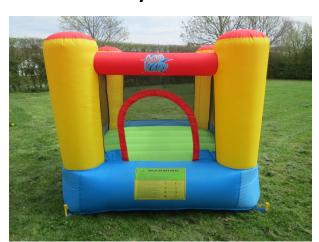

### **Airflow Bouncy Castle**

This small bouncy castle accommodates 2 children at a time. This item is loaned for 1 week only.

Recommended Age: 3 years +

Hire Charge: £5.00 Number of pieces: 12

Toy Library Asset Number: ENE085