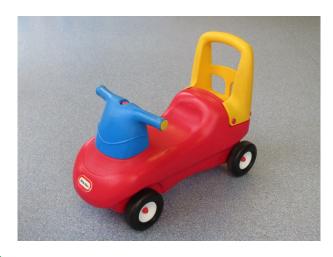

#### **Push & Ride Race Car**

Recommended Age: Hire Charge: £0.50 Number of pieces: 1

Toy Library Asset Number: ENE018

Original Asset ID: 87