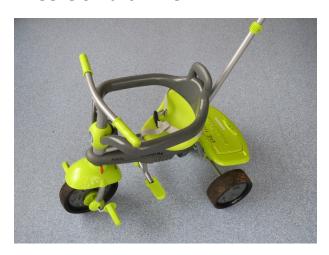

#### **Breeze Smart Trike**

Recommended Age: 12 months +

Hire Charge: £1.00 Number of pieces: 2

Toy Library Asset Number: ENE114

Original Asset ID: 96