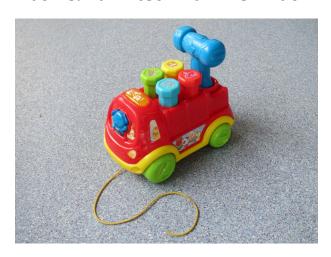

#### **Push & Pull Vtech Hammer Truck**

Recommended Age: 12 months +

Hire Charge: £0.20 Number of pieces: 2

Toy Library Asset Number: ENE100

Original Asset ID: 95