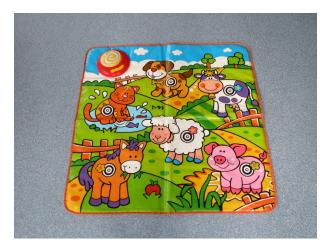

### **Large Animal Sound Mat**

Recommended Age: 12 months +

Hire Charge: £0.20 Number of pieces: 1

Toy Library Asset Number: ENE118

Original Asset ID: 97