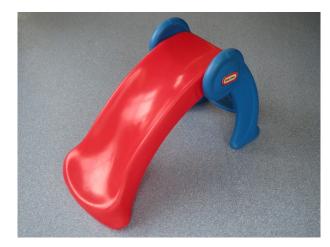

### **Easy Store Junior Slide**

Collapsible play slide

Recommended Age: Hire Charge: £0.50 Number of pieces: 1

Toy Library Asset Number: ENE020

Original Asset ID: 88