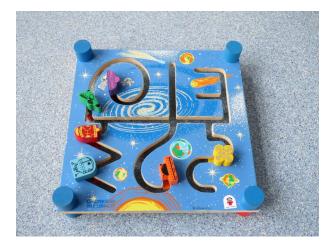

### **Magnetic Number Maze Board**

Move the beads around the board using the pen

Recommended Age: 3 years +

Hire Charge: £0.20 Number of pieces: 1

Toy Library Asset Number: DIS102

Original Asset ID: 71