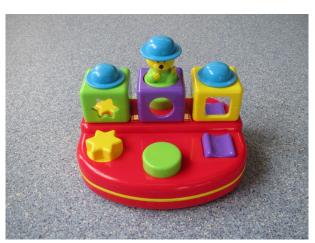

### **Pop Up Teddies Activity**

Recommended Age: 12 months +

Hire Charge: £0.20 Number of pieces: 1

Toy Library Asset Number: DIS069