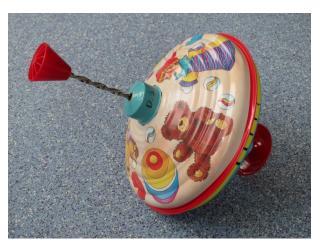

### **Humming Top (Spinning Top)**

Recommended Age: 12 months +

Hire Charge: £0.20 Number of pieces: 1

Toy Library Asset Number: DIS110