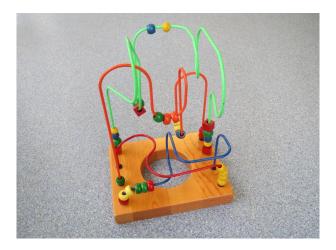

#### L'il Genius Bead Stand

Recommended Age: 3 years +

Hire Charge: £0.20 Number of pieces: 1

Toy Library Asset Number: DIS006

Original Asset ID: 68