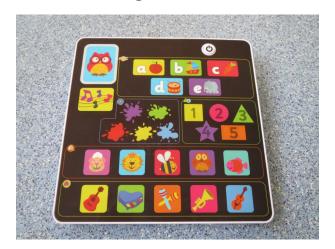

### **Little Learning Pad**

Recommended Age: 12 months +

Hire Charge: £0.20 Number of pieces: 1

Toy Library Asset Number: DIS091

Original Asset ID: 75