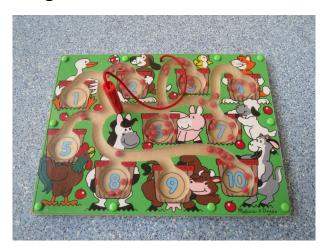

### **Magnetic Number Maze Board**

Move the beads around the board using the pen

Recommended Age: 3 years +

Hire Charge: £0.20 Number of pieces: 1

Toy Library Asset Number: DIS102

Original Asset ID: 71