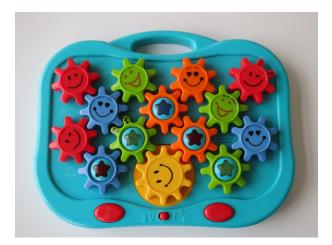

#### **Spinning Gears with Sound**

Insert the gears and watch them spin!

Recommended Age: 12 months +

Hire Charge: £0.20 Number of pieces: 14

Toy Library Asset Number: DIS093

Original Asset ID: 80