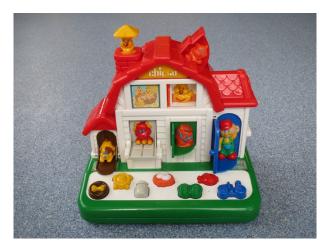

### Old MacDonalds Farm - Pop up farm

Recommended Age: 12 months +

Hire Charge: £0.20 Number of pieces: 1

Toy Library Asset Number: DIS115

Original Asset ID: 83