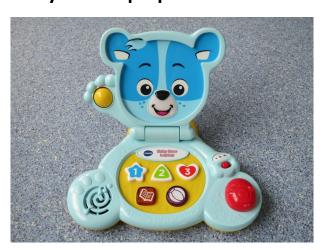

### **Baby Bear Laptop**

Recommended Age: 6 months +

Hire Charge: £0.20 Number of pieces: 1

Toy Library Asset Number: DIS059

Original Asset ID: 69