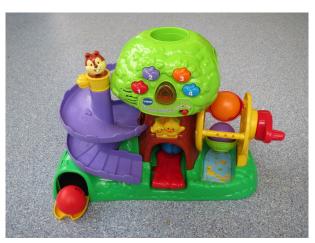

### **Discovery Activity Tree with Sound**

Recommended Age: 9 months +

Hire Charge: £0.50 Number of pieces: 5

Toy Library Asset Number: DIS113