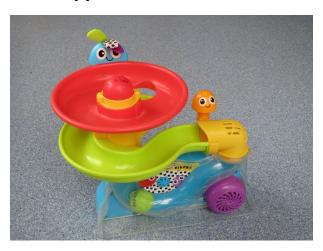

### **Ball Popper Game**

Recommended Age: 9 months +

Hire Charge: £0.20 Number of pieces: 3

Toy Library Asset Number: DIS082