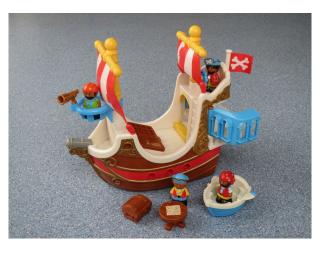

#### **Pirate Ship Play Set**

Recommended Age: 3 years + Hire Charge: £0.50 Number of pieces: 8

Toy Library Asset Number: IMA053 Original Asset ID: 31