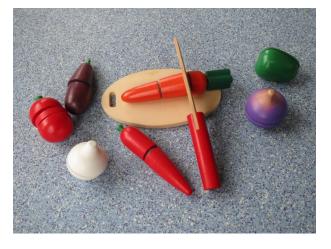

### Wooden Cutting Vegetable Set

Practice your chopping skills with this wooden set

Recommended Age: 3 years + Hire Charge: £0.20 Number of pieces: 20

Toy Library Asset Number: IMA074 Original Asset ID: 26