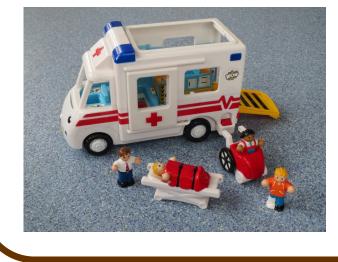

### Wow Mary's Medical Rescue Playset

Recommended Age: 12 months + Hire Charge: £0.50 Number of pieces: 7

Toy Library Asset Number: IMA071 Original Asset ID: 144