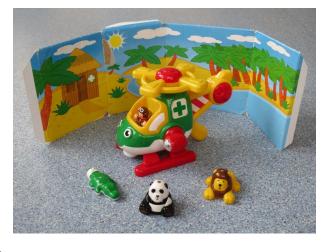

### Harry Copter's Animal Rescue

Recommended Age: 12 months + Hire Charge: £0.50 Number of pieces: 6

Toy Library Asset Number: IMA060 Original Asset ID: 155