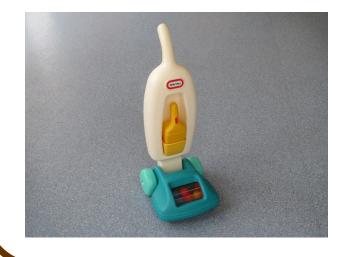

#### **Vacuum Cleaner**

Involve your little one in getting neat & tidy

Recommended Age: 3 years + Hire Charge: £0.20 Number of pieces: 2

Toy Library Asset Number: ENE117 Original Asset ID: 25