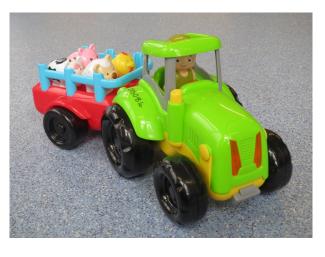

### **Tractor & Trailor Play Set**

Recommended Age: 12 months + Hire Charge: £0.50 Number of pieces: 6

Toy Library Asset Number: DIS084 Original Asset ID: 161