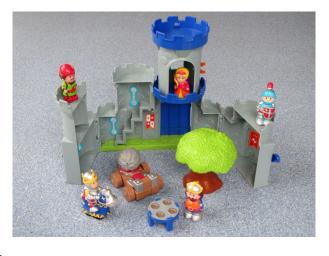

#### **Sherwood Castle Play Set**

Recommended Age: 12 months + Hire Charge: £0.50 Number of pieces: 12

Toy Library Asset Number: IMA092 Original Asset ID: 57