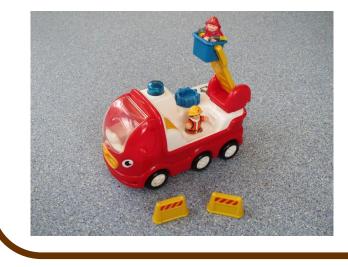

## **Ernie Fire Engine**

Recommended Age: 12 months + Hire Charge: £0.20 Number of pieces: 5

Toy Library Asset Number: IMA068 Original Asset ID: 158