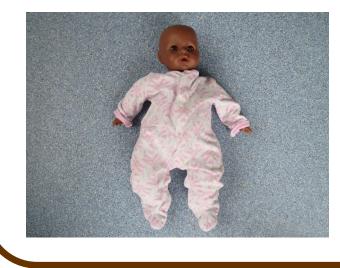

## Little Lucy Doll (black)

Recommended Age: 3 years + Hire Charge: £0.20 Number of pieces: 2

Toy Library Asset Number: IMA044 Original Asset ID: 153

©Surrey Care Trust: Stanwell Family Centre; Toy Library Catalogue; 09.2021