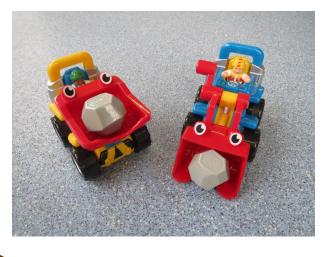

### Tip-it Toby and Lift-it Luke

Recommended Age: 1-5 years Hire Charge: £0.20 Number of pieces: 6

Toy Library Asset Number: IMA064&065 Original Asset ID: 33