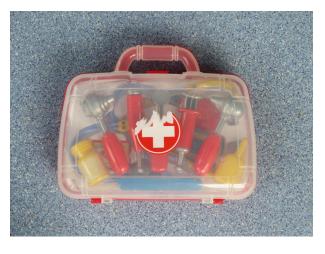

## Wooden Dolls House, Furniture and Family

Recommended Age: 3 years + Hire Charge: £1.00 Number of pieces: 14

Toy Library Asset Number: IMA083 Original Asset ID: 22

**Doctors' Medical Play Case** 

Play doctors & nurses with this role play set

Recommended Age: 3 years + Hire Charge: £0.20 Number of pieces: 12

Toy Library Asset Number: IMA080 Original Asset ID: 21