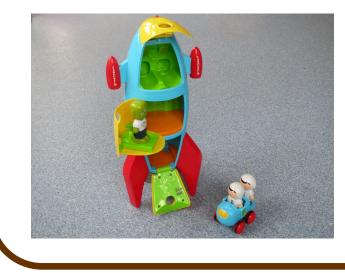

## **Rocket Playset**

Recommended Age: 3 years + Hire Charge: £0.50 Number of pieces: 5

Toy Library Asset Number: IMA093 Original Asset ID: 32

©Surrey Care Trust: Stanwell Family Centre; Toy Library Catalogue; 09.2021