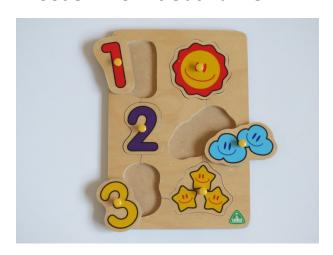

#### **Wooden 123 Lift Out Puzzle**

Recommended Age: 12 months +

Hire Charge: £0.20 Number of pieces: 7

Toy Library Asset Number: PUZ03102

Original Asset ID: 168