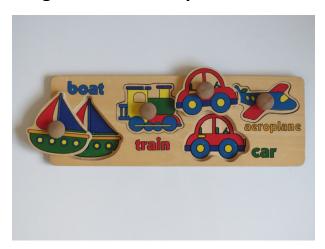

## **Large Lift Out Transport Puzzle**

**Recommended Age:** 1-5 years

Hire Charge: £0.20 Number of pieces: 5

Toy Library Asset Number: PUZ046

Original Asset ID: 36