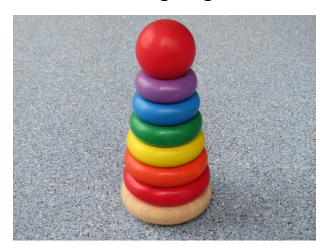

## **Wooden Stacking Rings**

Recommended Age: 12 months +

Hire Charge: £0.20 Number of pieces: 8

Toy Library Asset Number: DIS061

Original Asset ID: 5