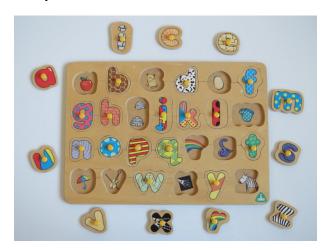

## Lift, Look & Learn A-Z Wooden Puzzle

Recommended Age: 2 years +

Hire Charge: £0.20 Number of pieces: 27

Toy Library Asset Number: PUZ030

Original Asset ID: 53