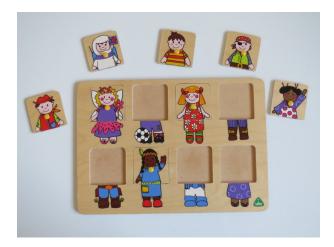

## **Dressing Up Wooden Puzzle**

Recommended Age: 1-5 years

Hire Charge: £0.20 Number of pieces: 9

Toy Library Asset Number: PUZ054

Original Asset ID: 38