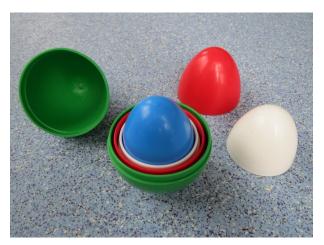

## **Nesting Eggs**

Take apart colourful eggs that nest

Recommended Age: 12 months +

Hire Charge: £0.20 Number of pieces: 10

Toy Library Asset Number: DIS089