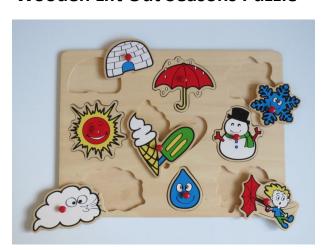

#### **Wooden Lift Out Seasons Puzzle**

Recommended Age: 12 months +

Hire Charge: £0.20 Number of pieces: 10

Toy Library Asset Number: PUZ045