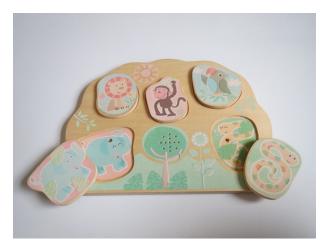

## **Wooden Jungle Puzzle**

Recommended Age: 2 years +

Hire Charge: £0.20 Number of pieces: 9

Toy Library Asset Number: PUZ049

Original Asset ID: 37