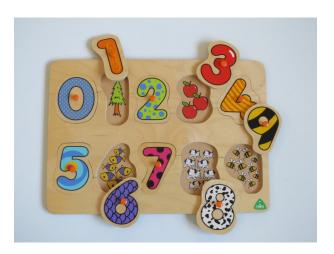

## 0-9 Number Lift Out Wooden Puzzle

**Recommended Age:** 1-5 years

Hire Charge: £0.20 Number of pieces: 11

Toy Library Asset Number: PUZ053

Original Asset ID: 39