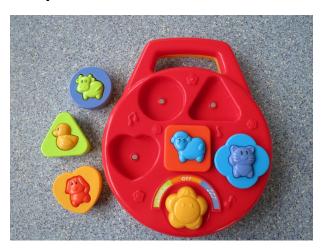

## **Shape Sorter with Sounds**

Recommended Age: 12 months +

Hire Charge: £0.20 Number of pieces: 6

Toy Library Asset Number: DIS081

Original Asset ID: 76