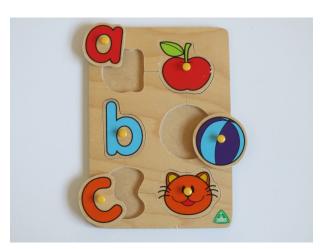

#### **Wooden ABC Lift Out Puzzle**

Recommended Age: 12 months +

Hire Charge: £0.20 Number of pieces: 7

Toy Library Asset Number: PUZ03101