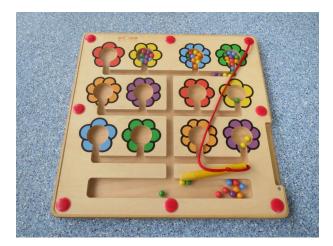

#### **Magnetic Flower Board**

Move the beads around the board using the pen

Recommended Age: 3 years +

Hire Charge: £0.20 Number of pieces: 1

Toy Library Asset Number: DIS096

Original Asset ID: 6