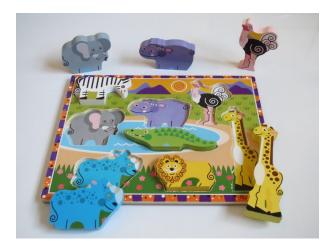

## **Wooden Jungle Puzzle**

Recommended Age: 2 years +

Hire Charge: £0.20 Number of pieces: 9

Toy Library Asset Number: PUZ049

Original Asset ID: 37