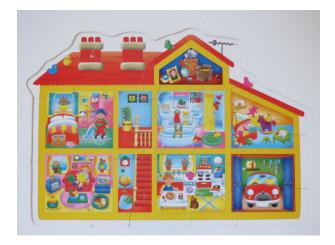

#### **Giant Home Puzzle**

Recommended Age: 2 years +

Hire Charge: £0.20 Number of pieces: 15

Toy Library Asset Number: PUZ010/01

Original Asset ID: 48