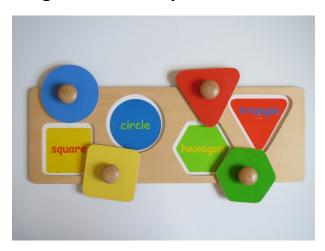

## **Large Lift Out Shapes Puzzle**

**Recommended Age:** 1-5 years

Hire Charge: £0.20 Number of pieces: 5

Toy Library Asset Number: PUZ047