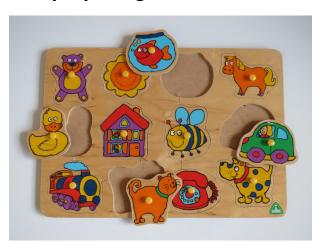

#### **Blossom Farm Lift out Wooden Puzzle**

Recommended Age: 12 months +

Hire Charge: £0.20 Number of pieces: 9

Toy Library Asset Number: PUZ027