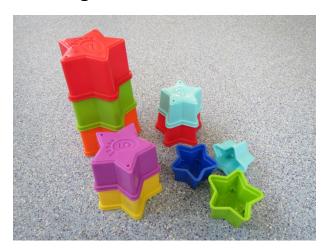

#### **Stacking Stars with Numbers**

Use the stars to build and knock down towers

Recommended Age: 6 months +

Hire Charge: £0.20 Number of pieces: 10

Toy Library Asset Number: DIS085

Original Asset ID: 78