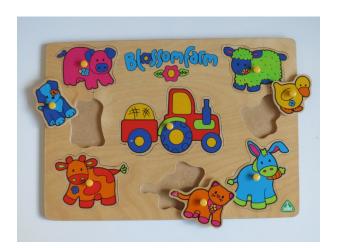

#### **Blossom Farm Lift out Wooden Puzzle**

Recommended Age: 12 months +

Hire Charge: £0.20 Number of pieces: 9

Toy Library Asset Number: PUZ027